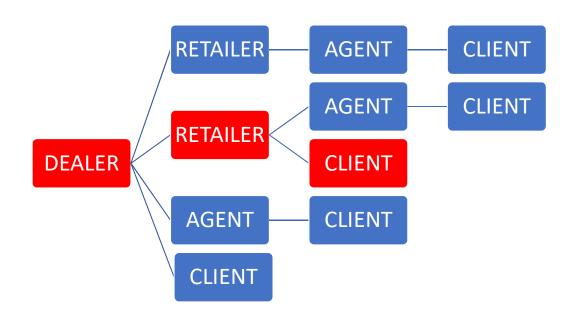

# Dealer Network

SIESTO GREEN

- Every District has 350 to 400
   Village Panchayat CG = 300+
   Villages
- Every Village Panchayat can have at least One Retailer = 300+
   Retailers
- Every Retailer to Have at least 2
   Agents 600+ Agents
- Every Dealer Must Have at least 2
   Agents 2+ Dealer Agents
- Every Retailer's target at lease 50
   Farmers of their Region or 500
   Acres of Farming land

# Dealer Network - RETAILERS

- Retailers will be the back bone of the system, they will deal with the end consumers
- They will maintain their shops at Village Panchayat Level
- They will cater to local farmers along with providing consultancy to them
- They will help farmers in field trials and product sampling
- They will help farmers in using products regularly
- They will act as consultants to farmers by providing right solutions at right time, along with right product and right implementation
- They will help in engaging farmers at micro level
- They will help system in getting regular and repeated orders
- They will provide ground reports to dealers / distributors / company
- Retailers network will help distributors and expanding business rapidly
- Because of this network we can plan to introduce new products in system regularly

## Dealer Network - AGENTS

- Agents will be of 2 types for Dealer One directly associated with Dealer and other associated with Retailer
- These Agents will work as additional workforce for Network without investment
- Commissions to be provided to these agents for successful conversions and retentions
- These agents can be any person interested to get associated with Dealer / Retailer for re selling of Goods
- Some examples of Agents could be Young Freelancers willing to work, agri consultants, Agri Experienced Farmer, Sarpanch, Panch etc
- It will be a paperless relation between Parties and no legal commitments
- Agents will not have any targets to be accomplished unlike sales team
- They will use their Links, word of mouth, image, experience in convincing Farmers to use Products